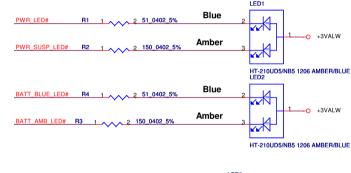

## **COMPAL CONFIDENTIAL**

MODEL NAME: NAVEO

PCB NAME: LS-6099P UP LED/B

**COMPAL P/N:** *DA40000RU10* 

**REVISION:** 1.0 **DATE:** 2010/02/10

Power BATT Media NUM Caps

LED1 LED2 LED3 LED5 LED4

POWER\_LED

**BATT LED** 

1110 Change JP1.11~13 from GND to NC 0111 Add C1,C2 for RF

0104 Change LED1,LED2 footprint (follow NAV50)

| Security Classification                                                                                                                                                                                                                                                                                                                | Compal Secret Data |                 |            | Compal Electronics, Inc.                    |            |
|----------------------------------------------------------------------------------------------------------------------------------------------------------------------------------------------------------------------------------------------------------------------------------------------------------------------------------------|--------------------|-----------------|------------|---------------------------------------------|------------|
| Issued Date                                                                                                                                                                                                                                                                                                                            | 2009/10/20         | Deciphered Date | 2010/10/20 | Title                                       |            |
| THIS SHEET OF ENGINEERING DRAWING IS THE PROPRIETARY PROPERTY OF COMPAL ELECTRONICS, INC. AND CONTAINS CONFIDENTIAL                                                                                                                                                                                                                    |                    |                 |            | LED BOARD                                   |            |
| AND TRADE SCREET INFORMATION. THIS SHEET MAY NOT BE TRANSFERED FROM THE CUSTODY OF THE COMPRISON TO FRAD<br>DEPARTMENT EXCEPT AS AUTHORIZED BY COMPAL ELECTRONICS, INC. NEITHER THIS SHEET NOR THE INFORMATION IT CONTAINS<br>MAY BE USED BY OR DISCLOSED TO ANY THIRD PARTY WITHOUT PRIOR WRITTEN CONSENT OF COMPAL ELECTRONICS, INC. |                    |                 |            | Size Document Number  Custom NAVE0 LS-6099P | Rev<br>1.0 |