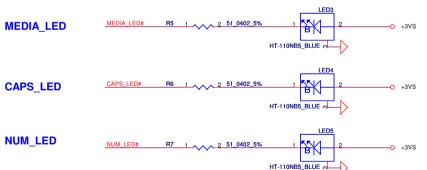

## **COMPAL CONFIDENTIAL**

MODEL NAME: NAVEO

PCB NAME: LS-6099P UP LED/B

**COMPAL P/N:** *DA40000RU10* 

**REVISION:** 1.0 **DATE:** 2010/02/10

Power BATT Media NUM Caps

LED1 LED2 LED3 LED5 LED4

POWER\_LED