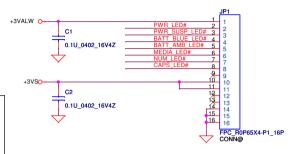

## **COMPAL CONFIDENTIAL**

MODEL NAME: NAVEO

PCB NAME: LS-6099P UP LED/B

**COMPAL P/N:** *DA40000RU10* 

**REVISION:** 1.0 **DATE:** 2010/02/10

Power BATT Media NUM Caps

LED1 LED2 LED3 LED5 LED4

POWER\_LED

**BATT LED** 

1110 Change JP1.11~13 from GND to NC 0111 Add C1,C2 for RF

0104 Change LED1,LED2 footprint (follow NAV50)

| Security Classification                                                                                                                                                                                                                                                                                                                | Compal Secret Data |                 |            | Compal Electronics, Inc.                    |            |
|----------------------------------------------------------------------------------------------------------------------------------------------------------------------------------------------------------------------------------------------------------------------------------------------------------------------------------------|--------------------|-----------------|------------|---------------------------------------------|------------|
| Issued Date                                                                                                                                                                                                                                                                                                                            | 2009/10/20         | Deciphered Date | 2010/10/20 | Title                                       |            |
| THIS SHEET OF ENGINEERING DRAWING IS THE PROPRIETARY PROPERTY OF COMPAL ELECTRONICS, INC. AND CONTAINS CONFIDENTIAL                                                                                                                                                                                                                    |                    |                 |            | LED BOARD                                   |            |
| AND TRADE SCREET INFORMATION. THIS SHEET MAY NOT BE TRANSFERED FROM THE CUSTODY OF THE COMPRISON TO FRAD<br>DEPARTMENT EXCEPT AS AUTHORIZED BY COMPAL ELECTRONICS, INC. NEITHER THIS SHEET NOR THE INFORMATION IT CONTAINS<br>MAY BE USED BY OR DISCLOSED TO ANY THIRD PARTY WITHOUT PRIOR WRITTEN CONSENT OF COMPAL ELECTRONICS, INC. |                    |                 |            | Size Document Number  Custom NAVE0 LS-6099P | Rev<br>1.0 |